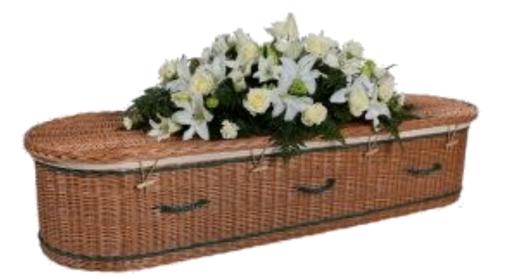

### Willow (Plain) Curved Ended

A beautiful willow weave coffin supplied with a soft natural£845.00fabric lining, wooden name plate and rope handles.Also available in Traditional Shape.