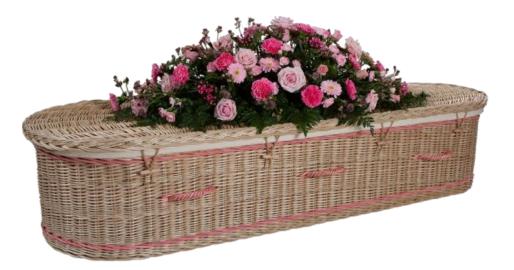

# Superior Willow (Curved End)

Superior curved end casket, shown in buff finish, inlaid with hand-dyed green bands and woven green handles. Handmade and finished in Somerset using willow grown on the Somerset levels. Can be supplied plain or with a choice of coloured bands and handles. Natural calico cotton liner and pillow. Also available in weather-beaten gold willow.

(Flowers not included)

#### **Optional band and handle colours**

Royal blue Purple Yellow Brown Red

Black

| Turquoise |   |
|-----------|---|
| Pink      |   |
| Burgundy  |   |
| Orange    | 4 |
| Green     |   |
| Navy      |   |