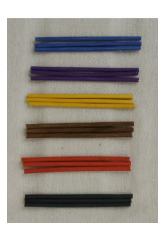

#### **Optional band and handle colours**

Royal blue Purple

Yellow

Brown

Red

Black

| Turquoise |  |
|-----------|--|
| Pink      |  |
| Burgundy  |  |
| Orange    |  |
| Green     |  |
| Navy      |  |