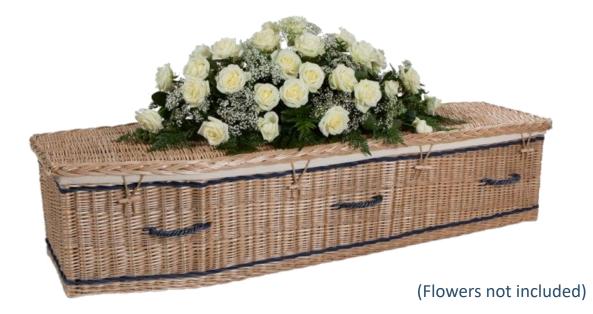

# Superior Willow (Traditional Shape)

Superior traditional shaped coffin shown in a natural buff finish,£1,150.00inlaid with hand-dyed burgundy bands and woven burgundy handles.Handmade and finished in Somerset using willow grown on theSomerset levels. Can be personalised with a choice of hand-dyedColoured bands and handles. Natural calico cotton liner and pillow.Also available in weather-beaten gold willow.