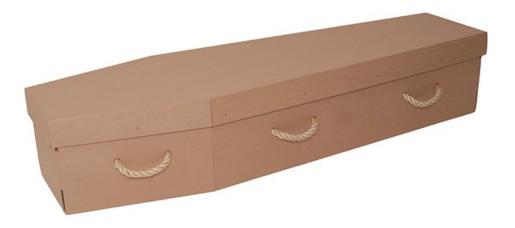

# Cardboard

Cardboard coffins can be supplied with or without rope handles.

Please note that handles will be required if burial is requested.

#### **Brown Economy Cardboard**

£475.00