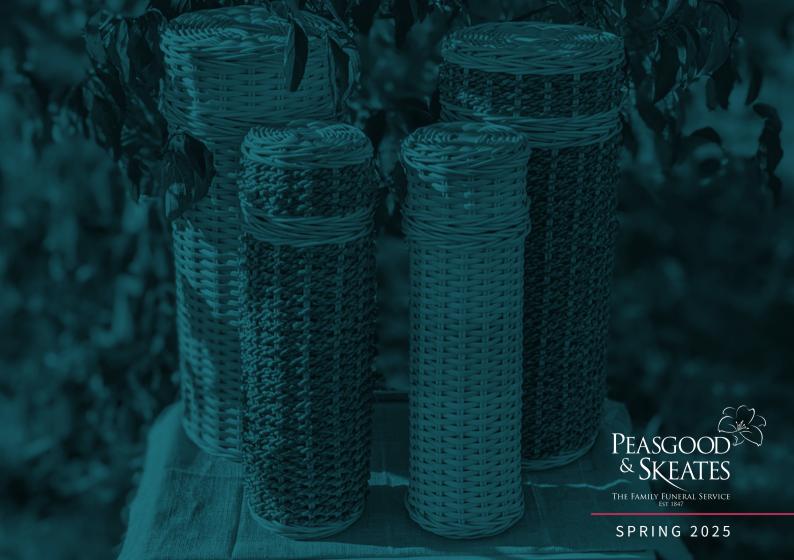

# NATURAL WOVEN CASKETS

Suitable for the storage or interment of ashes, these biodegradable caskets are finished with a cotton liner and have a biodegradable bag inside to hold the ashes safe. Each casket is hand woven in Indonesia and arrives with a natural coloured jute presentation bag.

# NATURAL WOVEN SCATTER TUBES

Suitable for the scattering or interment

of ashes, these biodegradable tubes contain a cotton bag to hold the ashes safely inside, and a cotton presentation bag to keep the tube protected. These tactile scatter tubes are hand woven in Indonesia.