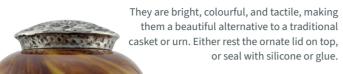

# **GLASS MEMORY PEBBLES**

Sealed with a stopper in the base, these hollow and tactile glass pebbles hold a token of your loved ones ashes, or a lock of their hair, if a burial is chosen. Hand-blown in the UK.

# GLASS CUDDLE STONES

Sealed with a stopper in the base, these hollow and tactile glass cuddle stones hold a token of your loved ones ashes, or a lock of their hair, if a burial is chosen. Their petite size means they can travel with you, wherever your journey takes you. Hand-blown in the UK.